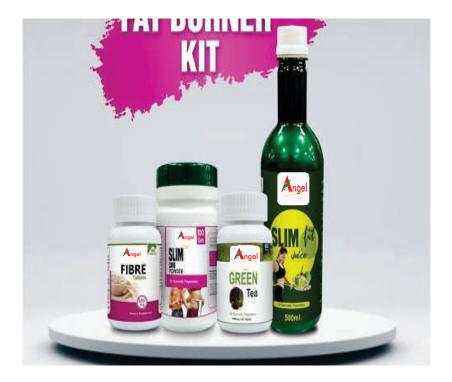

#### ANGEL FAT BURNER COMBO.

Angel slim care juice.
Angel green tea.
Angel fibre Tab
Angel Slim care tab.