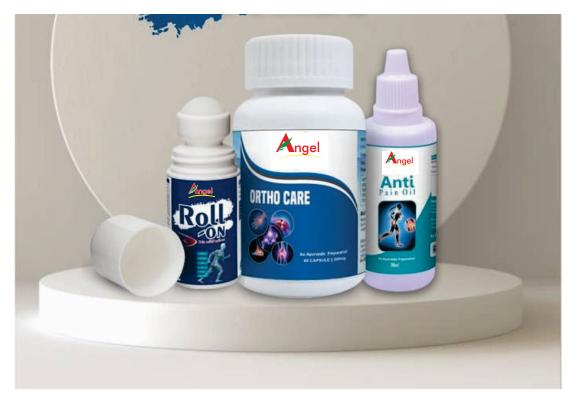

#### ANGEL ORTHO PAIN RELIEF COMBO.

Angel ortho care tab
Angel Anti pain oil.
Angel ortho pain relief powder.