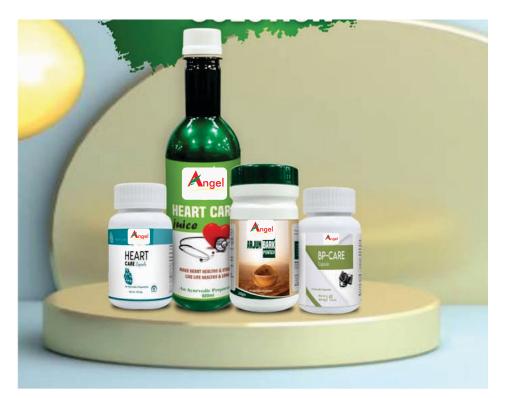

#### ANGEL CARDIC CARE SOLUTION COMBO.

Angel Hart care tab.
Angel Hart care juice
Angel Bp care cap.