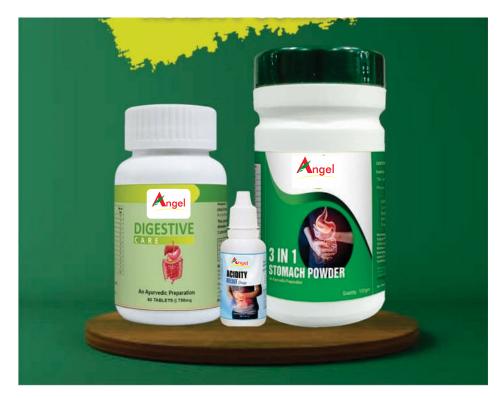

#### ANGEL DIGESTION & ACIDITY COMBO.

Angel digestive care tab.
Angel Acidity Relief drops.
Angel 3 in 1 stomach powder.